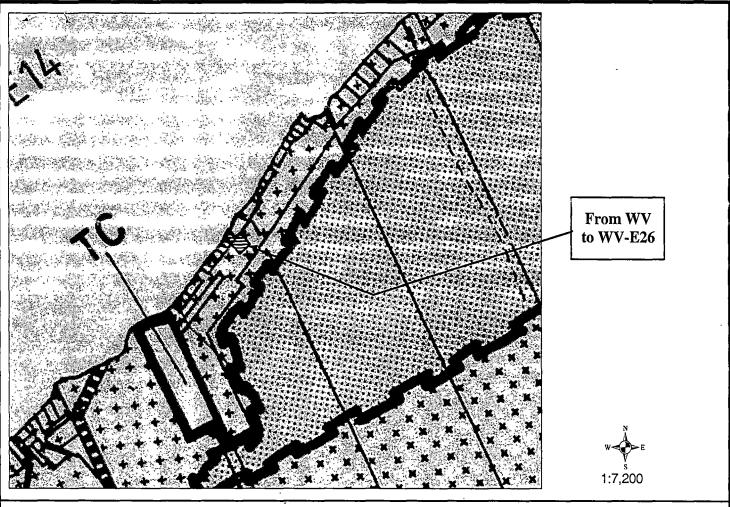

<u>Waterfront Vicinity (WV) Zone</u>, immediately after subsection 19.3(y):

"(z) Waterfront Vicinity-Exception Twenty-Six (WV-E26)

Notwithstanding Sections 3.25(f) and 19.2(d) of this By-law to the contrary, for those lands located in part of Lot 17, Concession North Front A, geographic Township of Westmeath, and delineated as Waterfront Vicinity-Exception Twenty-Six (WV-E26) on Schedule "A" to this By-law, the following provisions shall apply:

i) Front Yard Setback (minimum)

3.0 metres

ii) Setback from land zoned Provincially Significant Wetland (PSW) 55 metres

All other provisions of the By-law shall apply."

- (b) Schedule "A" (Map 1) to By-law 98-13 is amended by rezoning the lands described above from Waterfront Vicinity (WV) to Waterfront Vicinity-Exception Twenty-Six (WV-E26), as shown on Schedule "A" attached hereto.
- 2. THAT save as aforesaid all other provisions of By-law 98-13 as amended, shall be complied with.
- 3. This by-law shall come into force and take effect on the day of final passing thereof.

#### CORPORATION OF THE TOWNSHIP OF WHITEWATER REGION

This is Schedule "A" to By-law Number 09-04-3% Passed the 09-04-3% August 09-04-3% Signatures of Signing Officers:

Mayor

### **LEGEND**

CAO/Clerk

| Waterfront Vicinity (WV)               | TC  | Tourist Commercial                                   |
|----------------------------------------|-----|------------------------------------------------------|
| Provincially Significant Wetland (PSW) | -E1 | <b>Exception Zone</b>                                |
| Rural (RU)                             |     | Area affected by this Amendment<br>From WV to WV-E26 |